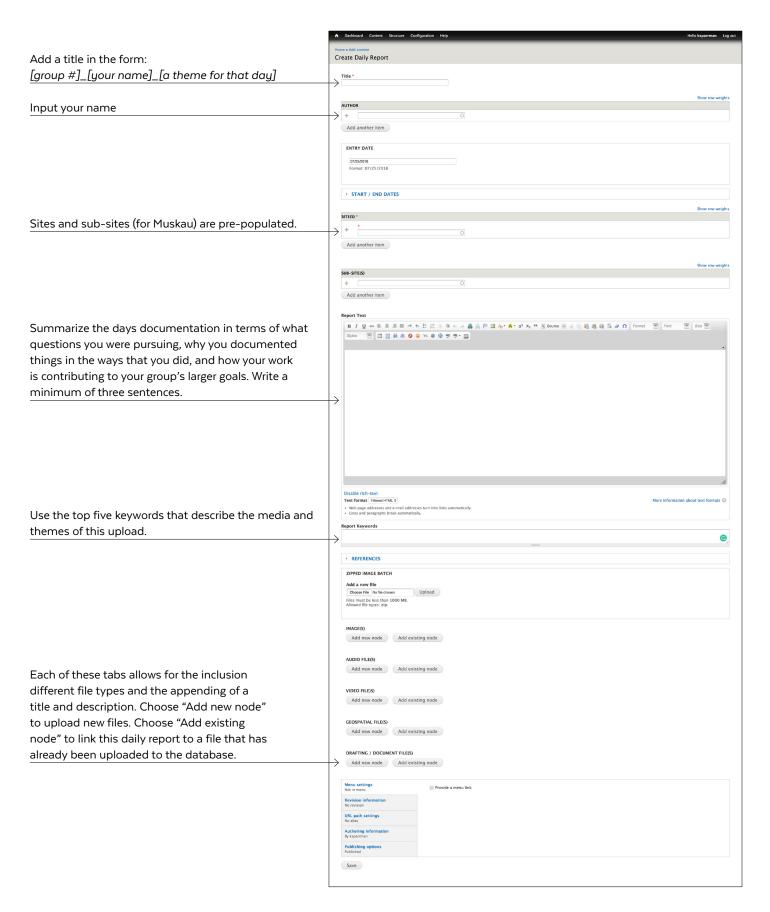

#### **RESOURCES AND UPLOADS:**

On the home page, you will see course resources, including these tutorials and exercise documents.

When you are ready to make a field work report, use the top menu bar and go to *Content > Add Content > Daily Report*. See the next page for details on making a daily report.

#### DAILY REPORT: